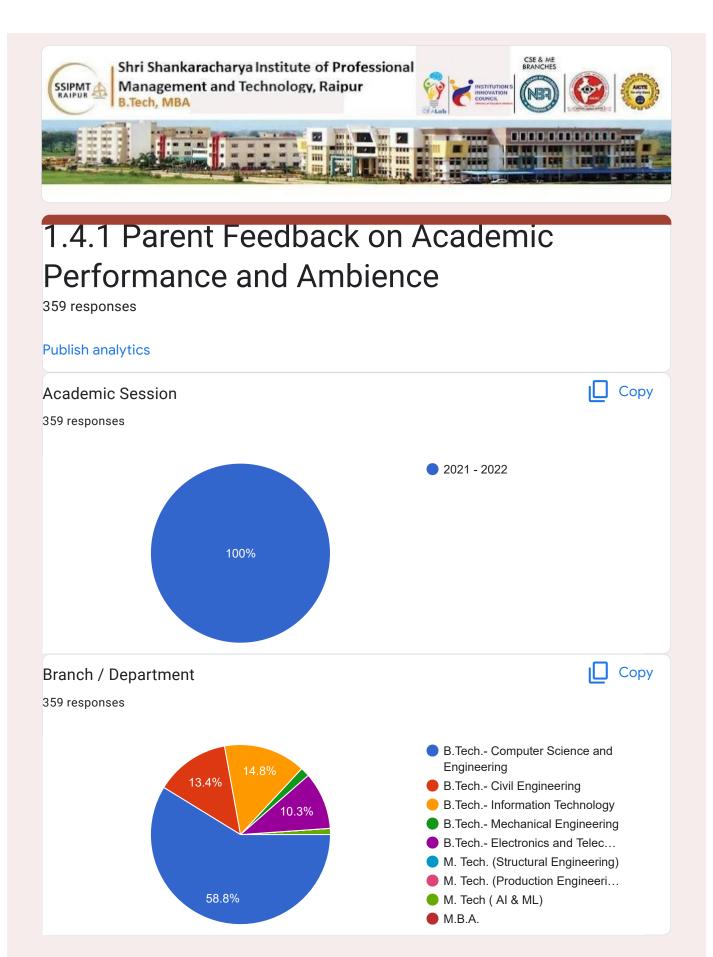

| 85 responses                                                                                                                                                                                                             |
|--------------------------------------------------------------------------------------------------------------------------------------------------------------------------------------------------------------------------|
| No                                                                                                                                                                                                                       |
| No