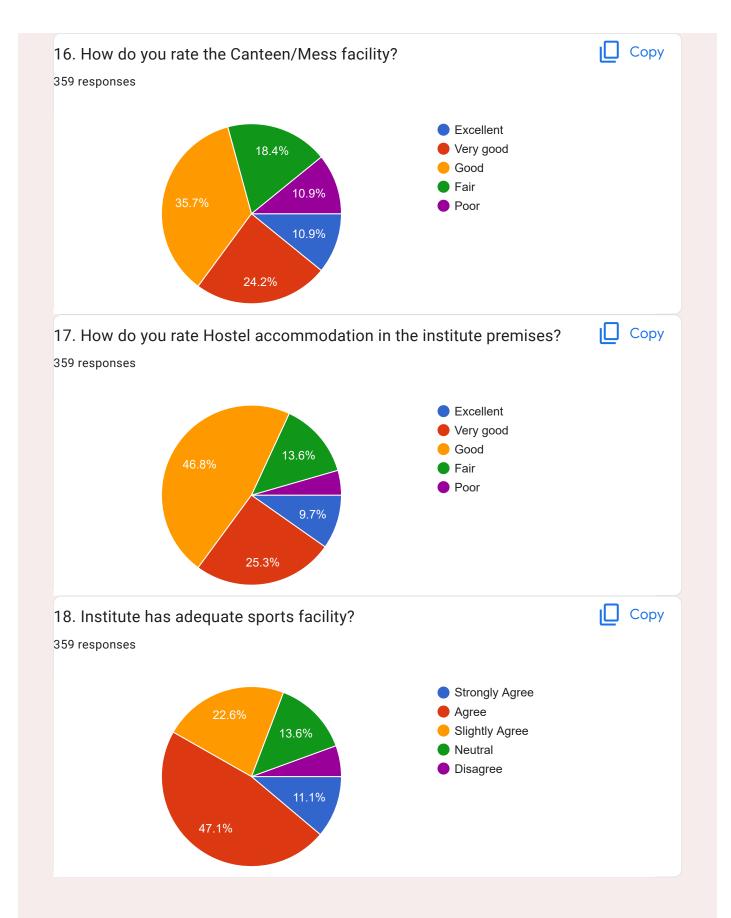

| 85 responses                                                                                                                                                                                                             |
|--------------------------------------------------------------------------------------------------------------------------------------------------------------------------------------------------------------------------|
| No                                                                                                                                                                                                                       |
| No