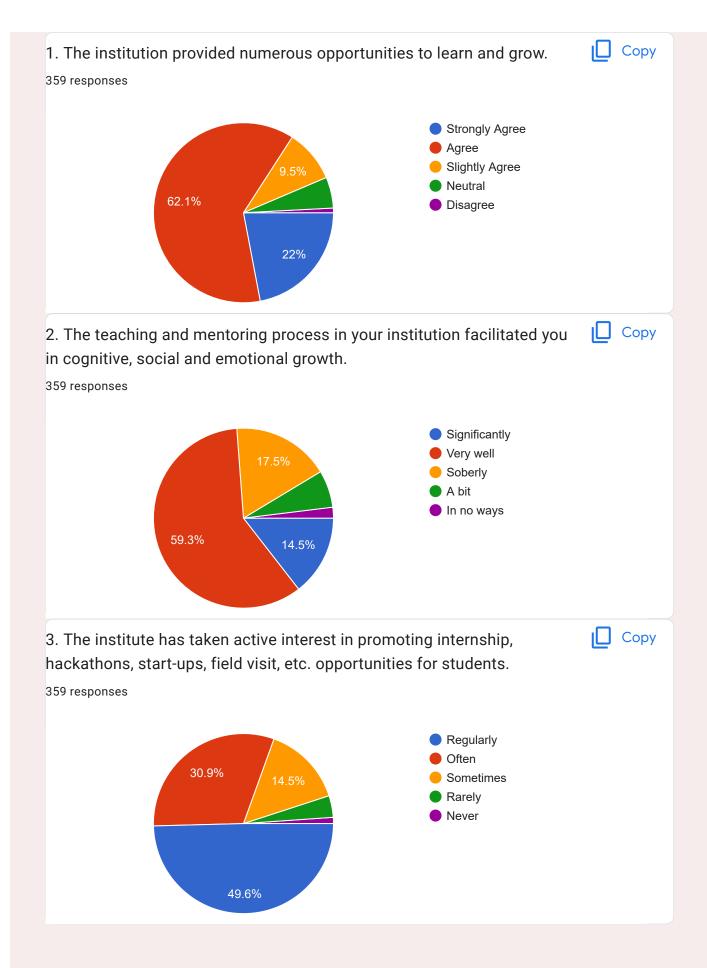

| 85 responses                                                                                                                                                                                                             |
|--------------------------------------------------------------------------------------------------------------------------------------------------------------------------------------------------------------------------|
| No                                                                                                                                                                                                                       |
| No