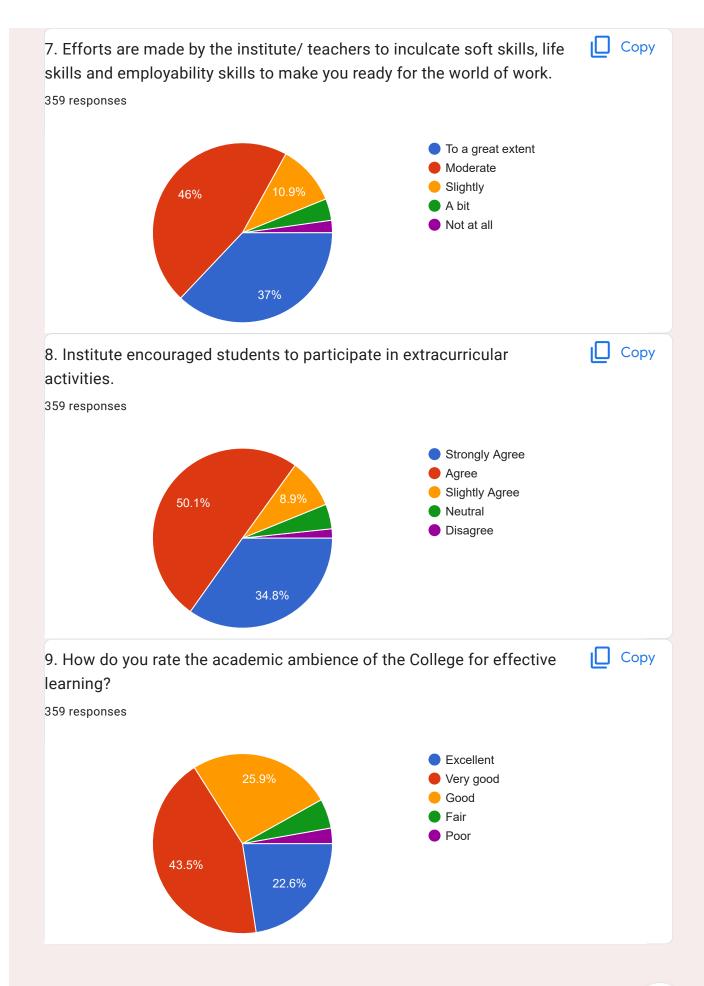

| 85 responses                                                                                                                                                                                                             |
|--------------------------------------------------------------------------------------------------------------------------------------------------------------------------------------------------------------------------|
| No                                                                                                                                                                                                                       |
| No