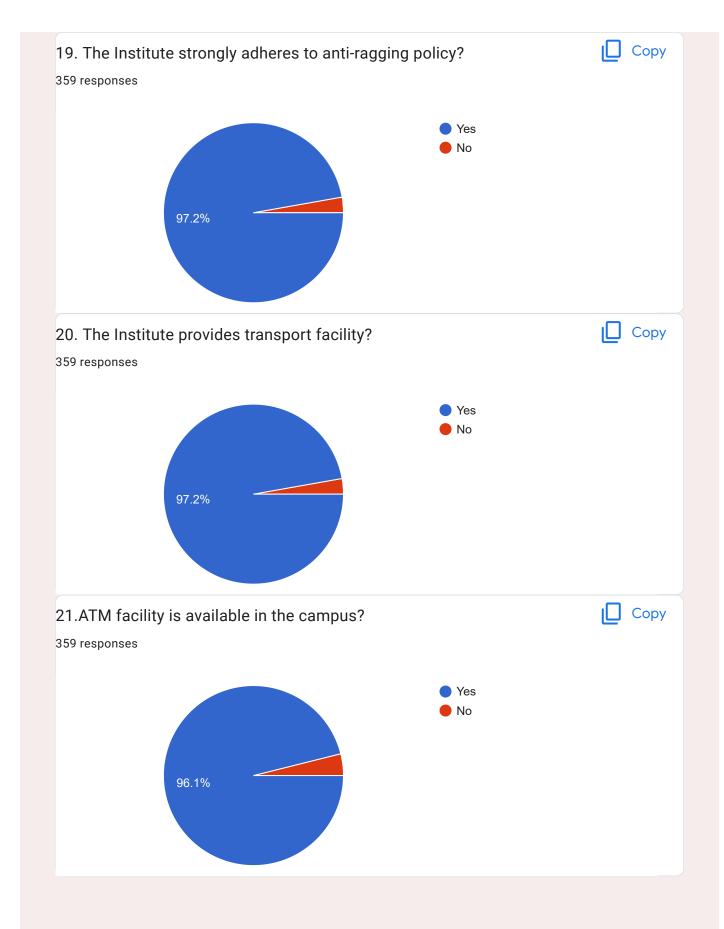

| 85 responses                                                                                                                                                                                                             |
|--------------------------------------------------------------------------------------------------------------------------------------------------------------------------------------------------------------------------|
| No                                                                                                                                                                                                                       |
| No