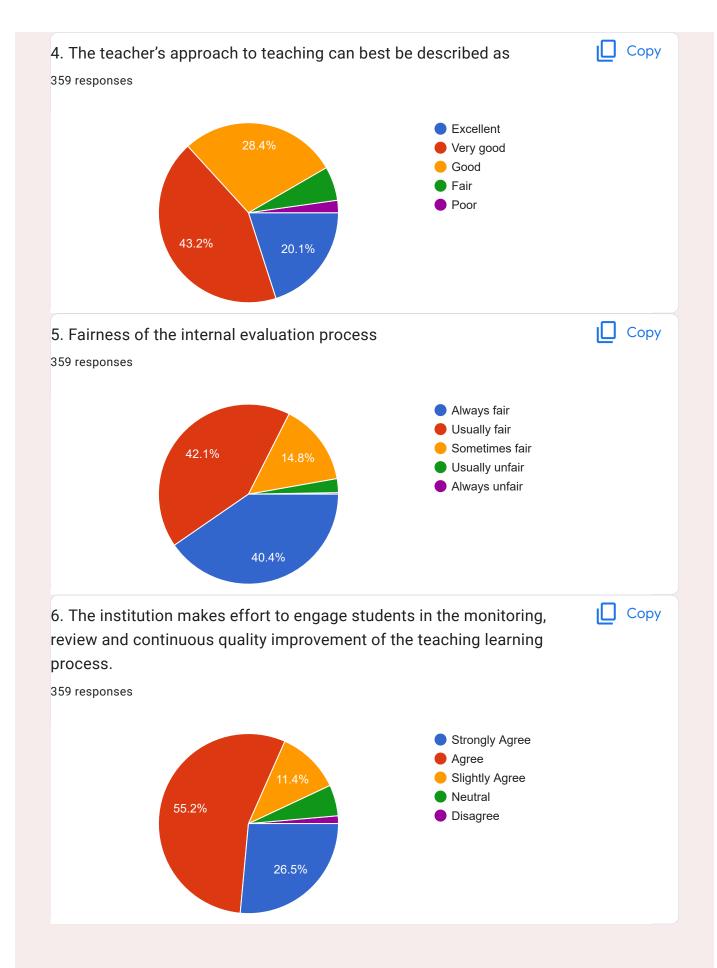

| 85 responses                                                                                                                                                                                                             |
|--------------------------------------------------------------------------------------------------------------------------------------------------------------------------------------------------------------------------|
| No                                                                                                                                                                                                                       |
| No