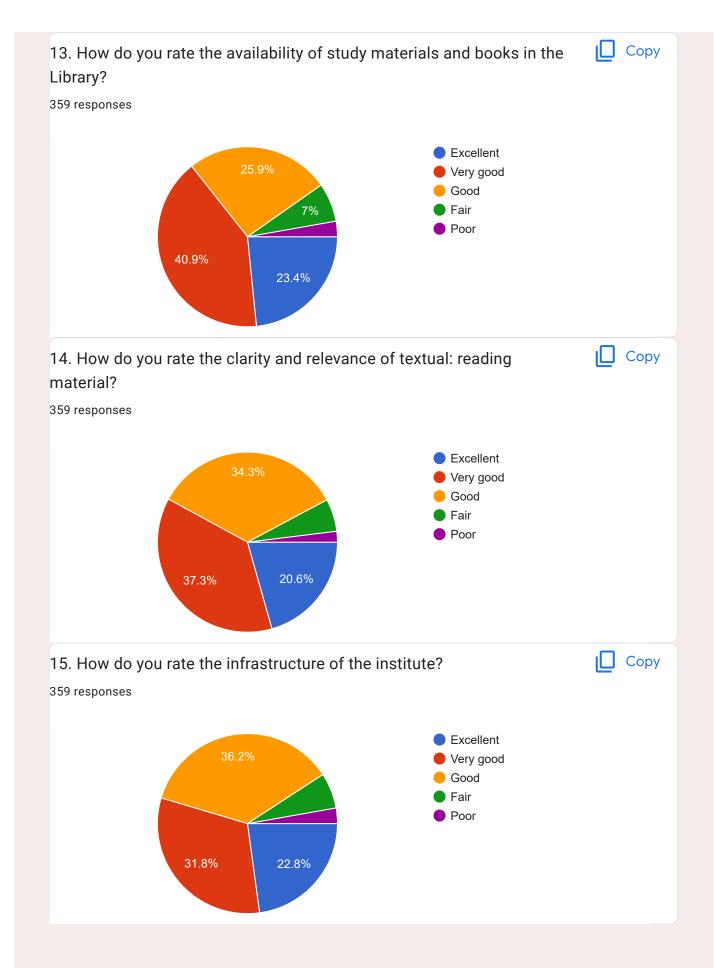

| 85 responses                                                                                                                                                                                                             |
|--------------------------------------------------------------------------------------------------------------------------------------------------------------------------------------------------------------------------|
| No                                                                                                                                                                                                                       |
| No